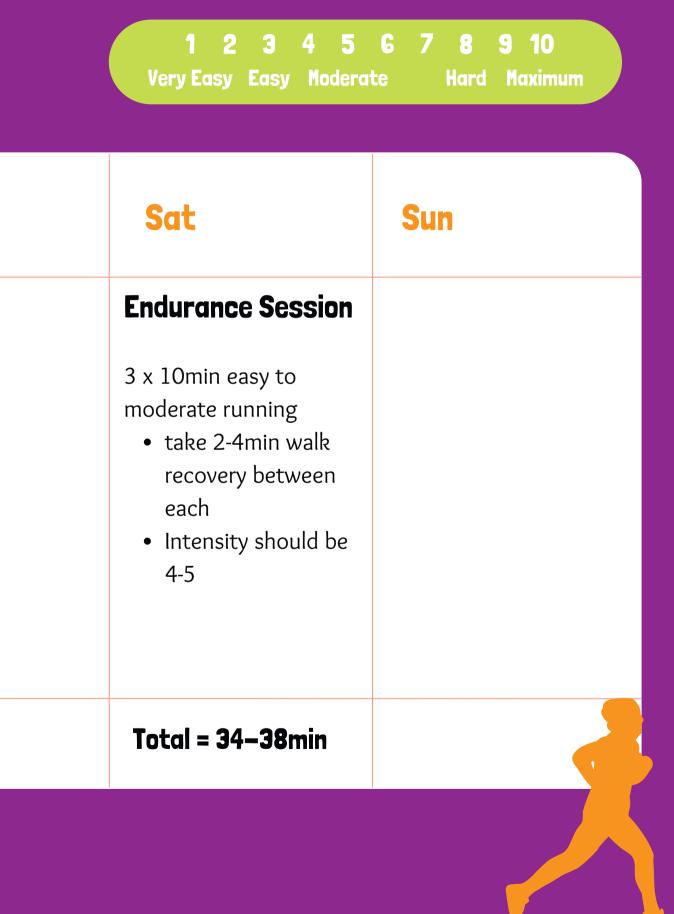

|                                  | Fri |                                                                                                                                                                                      |                  |
|----------------------------------|-----|--------------------------------------------------------------------------------------------------------------------------------------------------------------------------------------|------------------|
| <b>5km Progra</b><br>Week 1 of 8 | Thu | Sprint Session<br>10min easy running<br>6 x 20sec sprints at<br>intensity 8-9/10<br>• with 60sec easy<br>walk/run between<br>each<br>5min easy running                               | Total = 23min    |
| ING                              | Wed |                                                                                                                                                                                      |                  |
| DGEE RUM<br>tival                | Tue | <ul> <li>Aerobic Session</li> <li>3-4 x 6min easy running <ul> <li>take 1min walk</li> <li>recovery between</li> <li>each</li> </ul> </li> <li>intensity should be 5-6/10</li> </ul> | Total = 20–26min |
| S MUL<br>S MUL<br>S Fesi         | Mon |                                                                                                                                                                                      |                  |