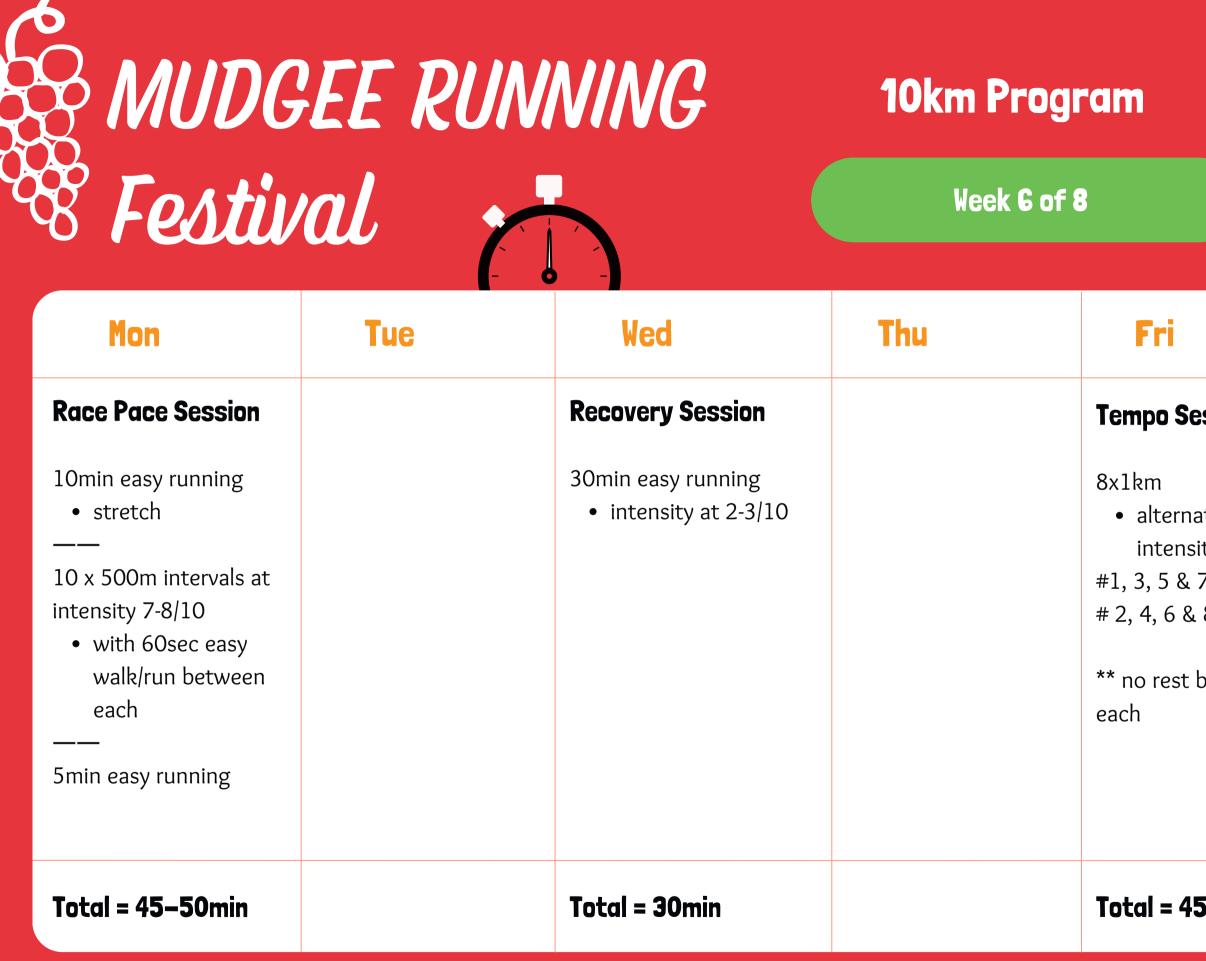

niekkasteleineoaching.com

|                                                                    | <b>Intensity Scale</b><br>1 2 3 4 5 6 7 8 9 10<br>Very Easy Easy Moderate Hard Maximum |                                                                                                        |
|--------------------------------------------------------------------|----------------------------------------------------------------------------------------|--------------------------------------------------------------------------------------------------------|
|                                                                    | Sat                                                                                    | Sun                                                                                                    |
| ession<br>ating<br>sity<br>7 at 3-5/10<br>& 8 at 6-7/10<br>between |                                                                                        | <section-header><list-item><list-item><list-item></list-item></list-item></list-item></section-header> |
| 5–50min                                                            |                                                                                        | Total = 50min                                                                                          |