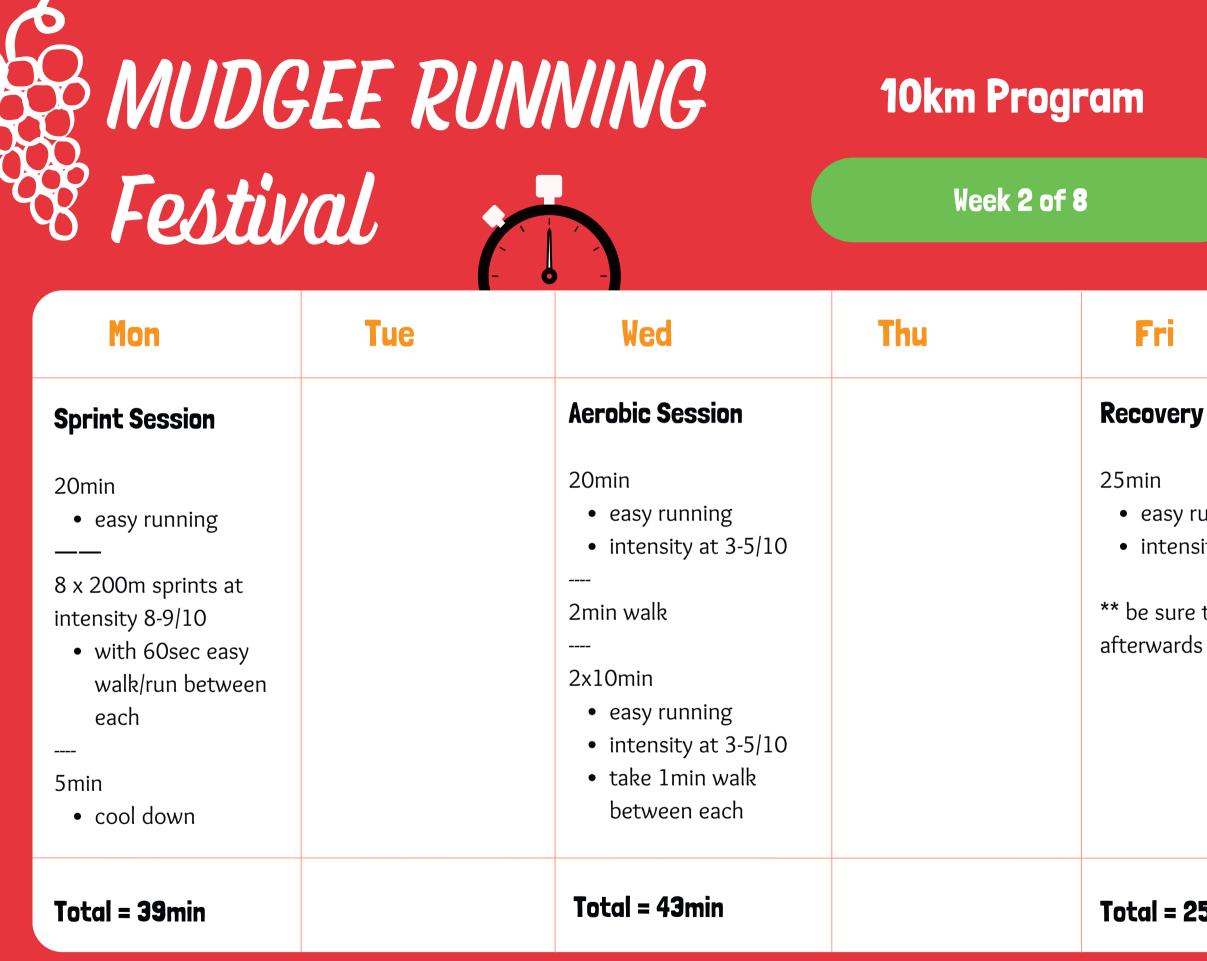

niekkasteleincoaching.com

|                                                              | <b>Intensity Scale</b><br>1 2 3 4 5 6 7 8 9 10<br>Very Easy Moderate Hard Maximum |                                                                                                                                                |
|--------------------------------------------------------------|-----------------------------------------------------------------------------------|------------------------------------------------------------------------------------------------------------------------------------------------|
|                                                              | Sat                                                                               | Sun                                                                                                                                            |
| y Session<br>running<br>sity at 3-5/10<br>e to stretch<br>ls |                                                                                   | Endurance Session 3 x 15min easy to moderate running <ul> <li>take 2min walk recovery between each</li> <li>Intensity should be 4-5</li> </ul> |
| 25min                                                        |                                                                                   | Total = 49min                                                                                                                                  |
|                                                              |                                                                                   |                                                                                                                                                |